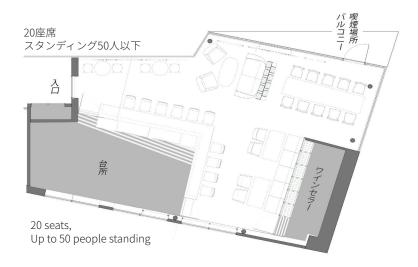

11-course menu 14,500JPY

Booking 03-6325-3893 · info@apero.co.jp

- For your seminar, on-site projection screen is available
  - No charge for children under 10 years old
  - No charge for bringing Birthday or Wedding cake
    - Corkage is 3,000JPY per bottle
    - Please contact us if you have any food allergy
- Day party: from 9am to 4pm Up to 50 guests • Evening party: from 6pm to 11pm - From 10 to 50 guests
- Every plan includes 1 bottle of wine for 2 guests. We deliver premium quality wines to our customers, therefore we do not offer «all you can drink» plans. Of course it is possible to order more wine during the party if necessary
  - Last order is usually at 11pm
- We ask to be notified 3 days before your event with the final number of attendees. Last minute cancellation will be fully charged. Thank you for your understanding
  - Accepted credit card: